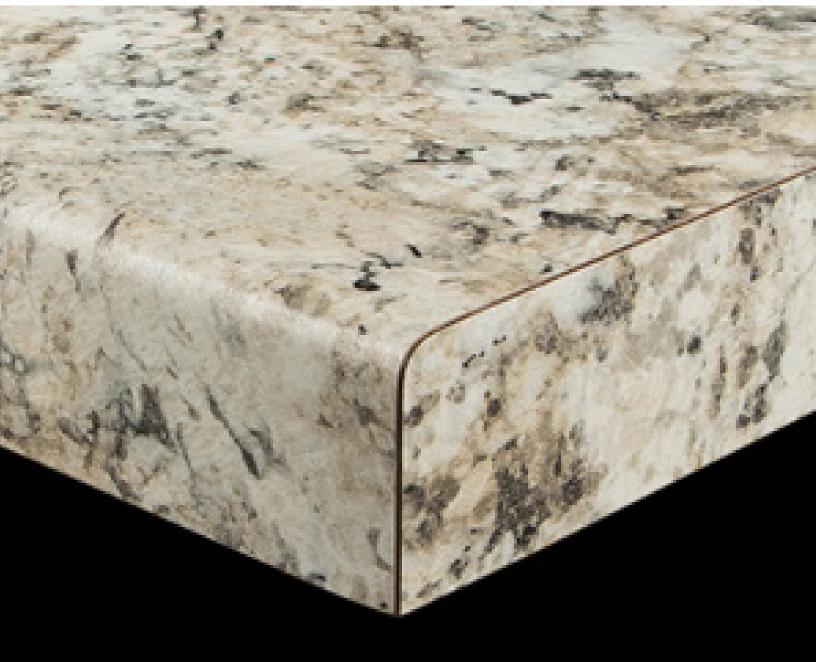

## AEGEAN

The Aegean gives you a sleek, eased edge without the black line common to many laminate countertops. This clean edge beautifully complements both residential and commercial applications.

## Features

- 1/4" radius front nose 1-1/2" thick
- 1/4" cove radius for easy cleaning
- 3/8" MDF scribe for fitting out-of-square walls
- 1"x1" cove molding
- 1-1/4" front build-up for floating countertop installation
- 3 3/4" backsplash on kitchen and vanity tops
- 1/4" radius on both sides of all bars
- 1/4" radius front and unfinished back edge on flat deck tops