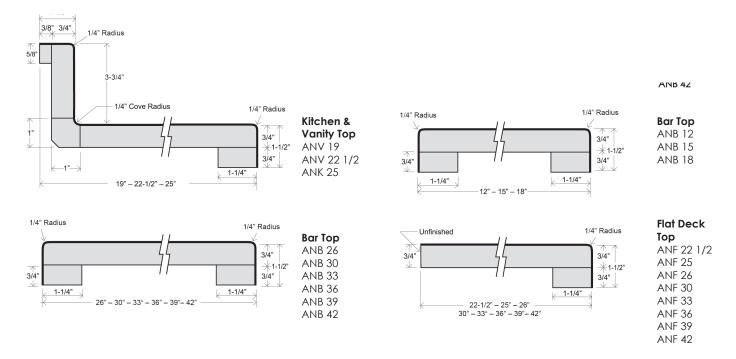

## Features

- 1/4" radius front nose 1-1/2" thick
- 1/4" cove radius for easy cleaning
- 3/8" MDF scribe for fitting out-of-square walls
- 1"x1" cove molding
- 1-1/4" front build-up for floating countertop installation
- 3 3/4" backsplash on kitchen and vanity tops
- 1/4" radius on both sides of all bars
- 1/4" radius front and unfinished back edge on flat deck tops