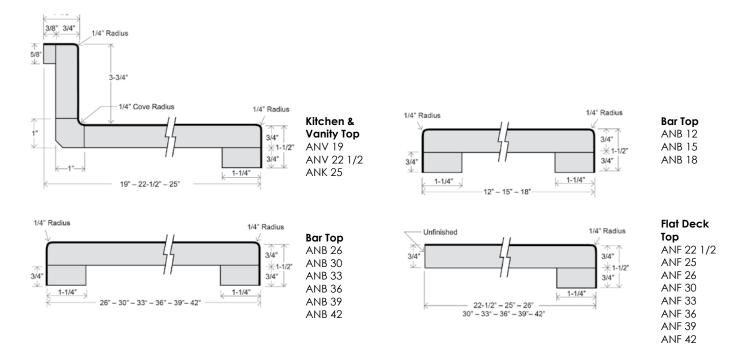

## **Features**

- 1/4" radius front nose 1-1/2" thick
- 1/4" cove radius for easy cleaning
- 3/8" MDF scribe for fitting out-of-square walls
- 1"x1" cove molding
- 1-1/4" front build-up for floating countertop installation
- 3 3/4" backsplash on kitchen and vanity tops
- 1/4" radius on both sides of all bars
- 1/4" radius front and unfinished back edge on flat deck tops
- This edge profile is not available in solid colors or floss finishes.