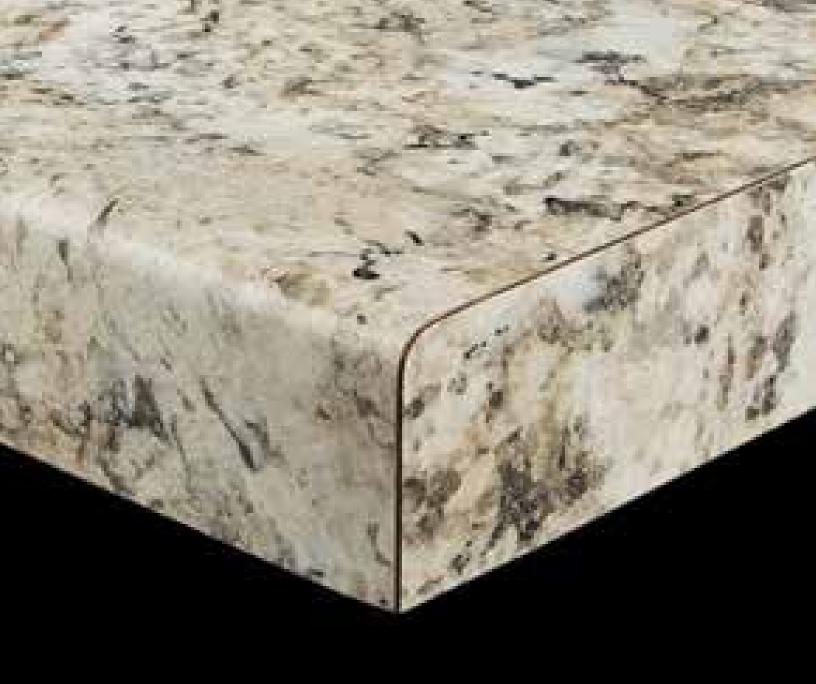

## **AEGEAN**

The Aegean gives you a sleek, eased edge without the black line common to many laminate countertops. This clean edge beautifully complements both residential and commercial applications.

## **Features**

- 1/4" radius front nose 1-1/2" thick
- 1/4" cove radius for easy cleaning
- 3/8" MDF scribe for fitting out-of-square walls
- 1"x1" cove molding
- 1-1/4" front build-up for floating countertop installation
- 3 3/4" backsplash on kitchen and vanity tops
- 1/4" radius on both sides of all bars
- 1/4" radius front and unfinished back edge on flat deck tops
- This edge profile is not available in solid colors or floss finishes.