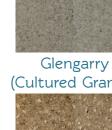

Granda (Cultured Granite)

(Cultured Granite)

Innocent Blush (Marble)

Parchment (Marble)

Walnut on Taupe (Marble)

Venetian Bronze (Marble)

Meteor Gray (Cultured Granite)

Sandy Beach (Cultured Granite)